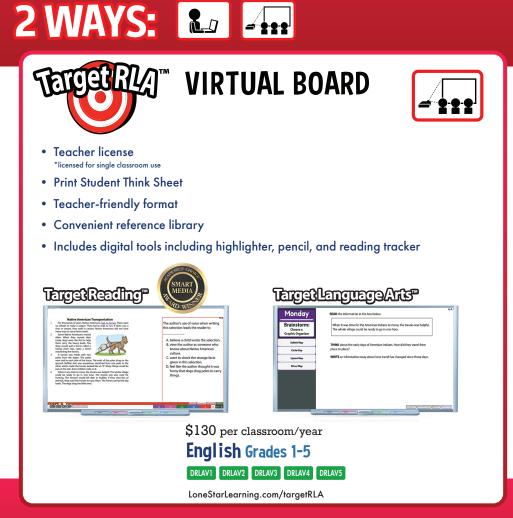

### TargetReading Plus

## TargetLanguageArts" Plus

\$469 per classroom/year English Grades 1-5 DRLAPI DRLAP2 DRLAP3 DRLAP4 DRLAP5

LoneStarLearning.plus

# Target Reading<sup>™</sup> •

- Complements any Reading curriculum
- Includes a 6-week review of prior grade
- Cycles through all Reading skills all year
  - Engages students with informational text
  - Develops critical thinking skills
  - Emphasizes reading for detail

# ■ Target Language Arts™

- Complements any LA curriculum
- Includes a 6-week review of prior grade
- Strengthens Language Arts skills spiraling through:
  - Fluency
  - Vocabulary Development
  - Sentence Construction
  - Writing Elaboration
  - Handwriting