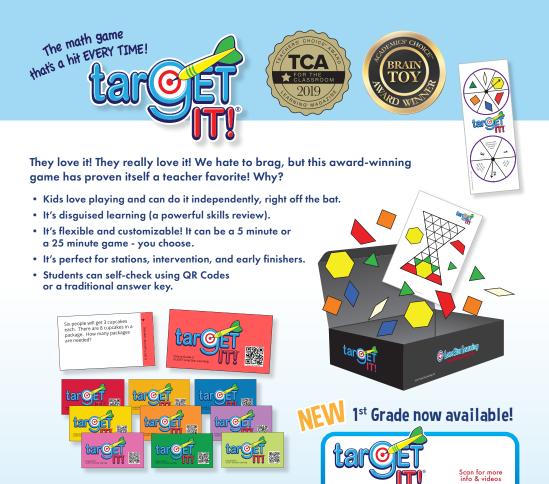

\$3 each

MATH

LoneStarLearning.com/GotItMnemonic

Each game ships with one box of question cards (300 cards, 30 each of 10 different colors), a vinyl spinner pocket, spinner arrows, sets of spinner faces, a package of foam pattern blocks, Picture This! gameboards, and a Last One In to Win! gameboard. Further resources, including seasonal updates, will be available via download.

\$50 each

Grades 1-5

LoneStarLearning.com/Target-It