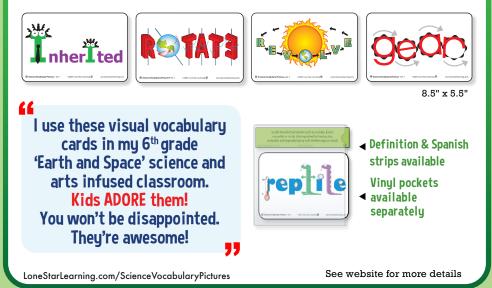

# PĂctüre Science Vocabulary Pictures™

The magnitude of science vocabulary is overwhelming! Simplify by posting these fabulous word pictures on your word wall. Your students will thank you!