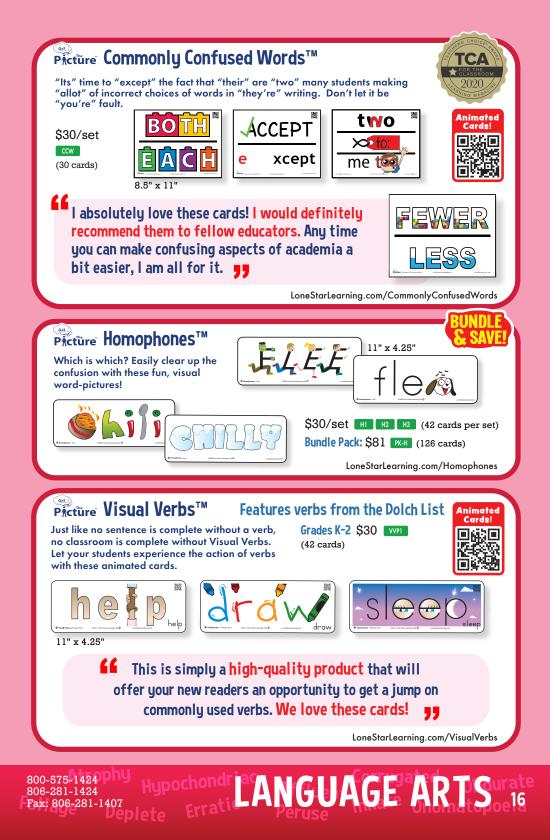

R Introducing...

Mrs. Solis's class ordered 8 pizzas. Each pizza

was cut into 10 slices. Each student got 4 slices. After all had eaten, a whole pizza and 2 more slices were left. Mrs. Solis equally shared the leftovers with her student teacher.

How many students are in the class?

3 +/- ?

Your favorite products now accessible on student devices for on campus and remote instruction!

esday • Week 24

Select final answer. O 17 R2 students

O 17 students ○ 20 students in the class O 34 students

Use the drawing tools to show your work.

1 nn . . .

I used Lone Star Learning products in my classroom EVERY DAY! And drumroll please—we had 100% passing on our state assessment! I am confident that these products played a HUGE role in the success of my students. There is no better feeling than being able to call **EVERY** student/family to celebrate SUCCESS! Lone Star Learning understands the science of learning!