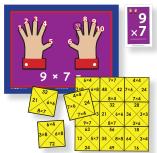

## Mastering Multiplication Facts in 10 and 10<sup>™</sup> Master multiplication facts in 10 days for just 10 minutes a day!

#### Each kit includes:

- Teacher guide
- 20 sets of student flash cards
- 26 posters
- 20 Square Scrambles (quick review game)

Grades 3-6 \$60/kit MO Additional Flash Cards

\$20 (10 student sets) MIOFC

Additional Square Scramble Game \$11 (10 student sets) SCRM1