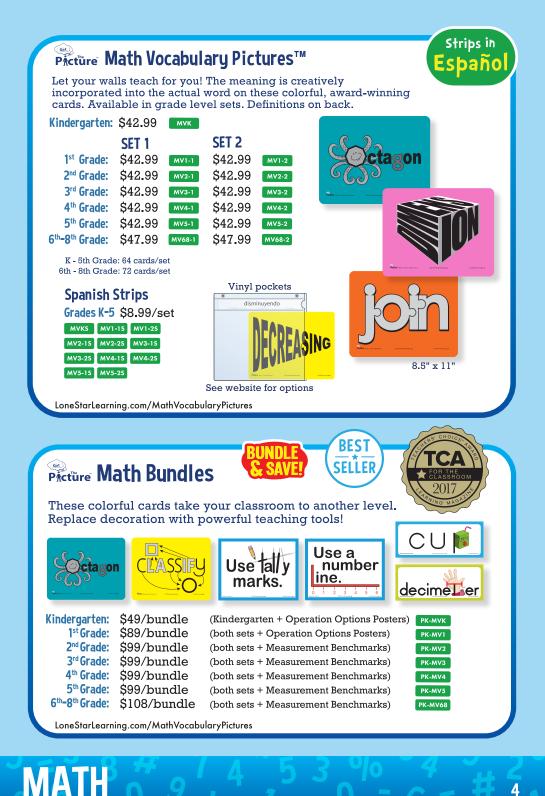

# PĂctüre Algebra & Geometry Cards™

Let your walls teach for you. These colorful cards will take your classroom to another level when you replace decoration with powerful teaching tools. Unlike other vocabulary cards, the meaning is incorporated into the actual word.

\$34.99 [VA1] (50 cards) Algebra Cards: Geometry Cards: \$34.99 VGI (55 cards) VG2 (53 cards) Geometry Bundle: \$64.99 [PK-VG] (108 cards)

LoneStarLearning.com/AlgebraCards

10