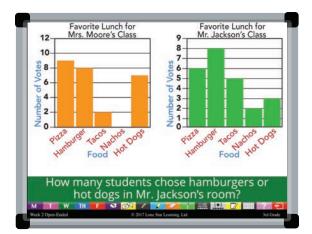

#### TargetTheQuestion.com

MATH

| Hunderson Elementary School Bupply Lint<br>Thred Grade                                                                                                                                                                                                                                                                                                                                                                                                                                                                                                                                                                                                                                                                                                                                                                                                                                                                                                                                                                                                                                                                                                                                                                                                                                                                                                                                                                                                                                                                                                                                                                                                                                                                                                                                                                                                                                                                                                                                                                                                                                                                                                                                                                                                                                                                                     | DAVES                                                                                                         |                     | Enriqueta hizo<br>de las ciudades más g<br>como parte de |                                                                                        |
|--------------------------------------------------------------------------------------------------------------------------------------------------------------------------------------------------------------------------------------------------------------------------------------------------------------------------------------------------------------------------------------------------------------------------------------------------------------------------------------------------------------------------------------------------------------------------------------------------------------------------------------------------------------------------------------------------------------------------------------------------------------------------------------------------------------------------------------------------------------------------------------------------------------------------------------------------------------------------------------------------------------------------------------------------------------------------------------------------------------------------------------------------------------------------------------------------------------------------------------------------------------------------------------------------------------------------------------------------------------------------------------------------------------------------------------------------------------------------------------------------------------------------------------------------------------------------------------------------------------------------------------------------------------------------------------------------------------------------------------------------------------------------------------------------------------------------------------------------------------------------------------------------------------------------------------------------------------------------------------------------------------------------------------------------------------------------------------------------------------------------------------------------------------------------------------------------------------------------------------------------------------------------------------------------------------------------------------------|---------------------------------------------------------------------------------------------------------------|---------------------|----------------------------------------------------------|----------------------------------------------------------------------------------------|
| 5 pencils<br>2 spiral notebooks<br>1 pair of scissors<br>1 pair of sciss | BIBCOURH<br>SURRY STORE PACE<br>Pendi<br>Scissons<br>Glue<br>Spiral Notebook<br>Crayons<br>Paper (500 sheets) | UST 54 468 35 75 98 |                                                          | Población de<br>San Antonio<br>Boston, MA<br>Memphis, T<br>San Francise<br>Phoenix, AZ |
| Before tax, how much w<br>pay for the spiral not                                                                                                                                                                                                                                                                                                                                                                                                                                                                                                                                                                                                                                                                                                                                                                                                                                                                                                                                                                                                                                                                                                                                                                                                                                                                                                                                                                                                                                                                                                                                                                                                                                                                                                                                                                                                                                                                                                                                                                                                                                                                                                                                                                                                                                                                                           |                                                                                                               | er<br>T <b>(</b> 21 |                                                          | una lista de las<br>población men                                                      |