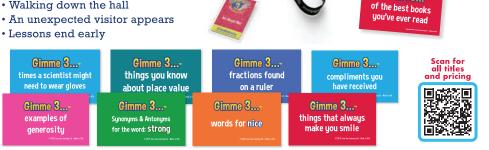

#### Gimme 3 is a lifesaver when:

- Transitioning between classes
- · Lining up
- Walking down the hall

800-575-1424 806-281-1424 Fax: 806-281-1407

#### Why Gimme 3?

- Imitates retrieval practice
- Opens meaningful conversation
- Repurposes wasted minutes in powerful learning time

#### \$10 each or 3 for \$25

### 60 for \$400

Gimm. ....

LoneStarLearning.com/Gimme3

people you love to

spend time with

All About Me

**MULTI-SUBJECT** II

"I love this program for my 5<sup>th</sup> grade class. I love the high interest passages and the higher level thinking questions. I also love the option to use open-ended questions or multiple choice questions. I feel that this program had a positive impact in improving my students' test scores." -5<sup>th</sup> Grade Teacher