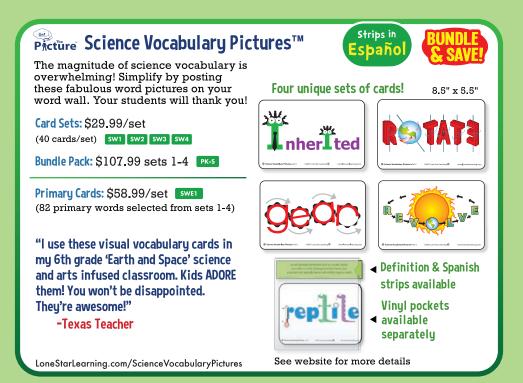

# PĂctüre Algebra & Geometry Cards™

Let your walls teach for you. These colorful cards will take your classroom to another level when you replace decoration with powerful teaching tools. Unlike other vocabulary cards, the meaning is incorporated into the actual word.

\$34.99 [VA1] (50 cards) Algebra Cards: Geometry Cards: \$34.99 VGI (55 cards) VG2 (53 cards) Geometry Bundle: \$64.99 [PK-VG] (108 cards)

LoneStarLearning.com/AlgebraCards

10