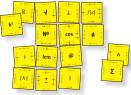

# Testing Verbs

Researchers recommend teachers be direct and purposeful in teaching academic (Tier 2) vocabulary such as the verbs used in testing questions. We have made that easy... and visual!

See page 11 for details!

# **NEW** Testing Verbs™

Want to give your students a little gift every day? One that will help them throughout their educational career? Equip them one verb at a time using Testing Verbs.

\$34.99/set [1] (30 cards)