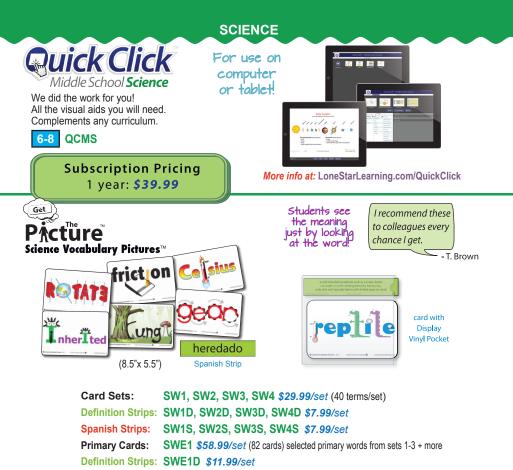

## Got It! Mnemonic Posters™

Studies show that people who use mnemonics learn 2 to 3 times more \$2.99 each

List of available posters and bundles at: LoneStarLearning.com/GotltMnemonicPosters

**Spanish Strips:** SWE1S \$11.99/set Bundle Pack: PK-S \$107.99/pack (all cards from: SW1D, SW2D, SW3D, SW4D)

List of words can be viewed at: LoneStarLearning.com/ScienceVocabularyPictures

**Subscription Pricing** 

1 year: \$39.99

Try It! LoneStarLearning.com/digitalsamples

· Customize accommodations folders for special needs, homework folders, science journals, study carrels Includes: Earth, Life, Physical, & Ways of Science