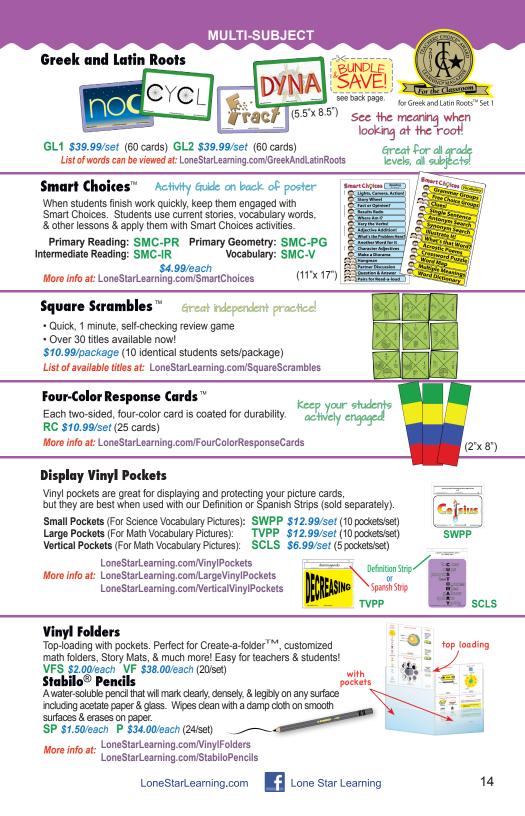

## Equivalency Posters<sup>™</sup>

color-coded fractional representations Primarv Includes 8 (17"x 11") posters: Money, Time,

Standard Liquid Measurement, Yard, Meter, Fraction PE \$34.99/set

#### Intermediate

Set includes 14 (17"x 11") posters: All 8 Primary Equivalency Posters +Percent & Decimal IE \$39.99/set

DOLLAR OND DOLLAR

HALF-DOLLAR

More info at: LoneStarLearning.com/EquivalencyPosters

### Square Scrambles™ Great independent practice!

Quick, 1-minute, self-checking review game Over 20 titles available now! \$10.99/package (10 indentical student sets per packge)

List of titles at: LoneStarLearning.com/SquareScrambles