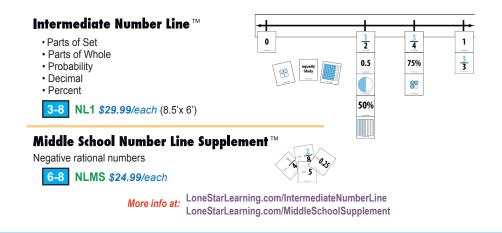

## Equivalency Posters<sup>™</sup>

color-coded fractional representations Primarv Includes 8 (17"x 11") posters: Money, Time,

Standard Liquid Measurement, Yard, Meter, Fraction PE \$34.99/set

#### Intermediate

Set includes 14 (17"x 11") posters: All 8 Primary Equivalency Posters +Percent & Decimal IE \$39.99/set

DOLLAR OND DOLLAR

HALF-DOLLAR

More info at: LoneStarLearning.com/EquivalencyPosters